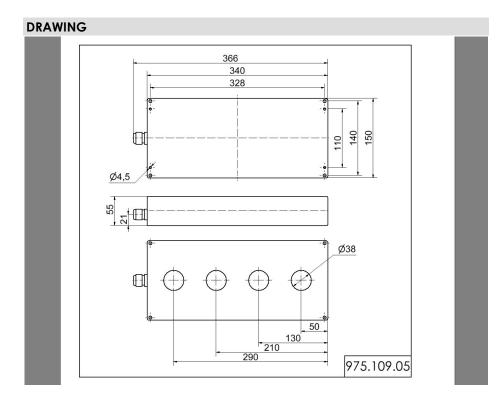

## Electronic Buzzers Installation 109 / Accessories Surface housing 4-fold GY

ļ

Part No.: 975.109.05

| MECHANICAL DATA              |        |
|------------------------------|--------|
| Length                       | 366 mm |
| Width                        | 150 mm |
| Height                       | 55 mm  |
| Materials                    | PC     |
| Housing colour               | Grey   |
| Protection category          | IP65   |
| Weight with packaging        | 759 g  |
| Product weight               | 759 g  |
| APPROVAL DATA                |        |
| WEEE                         | No     |
| Conforms with RED directive  | No     |
| Conforms with ATEX-directive | No     |
| Conforms with CCC            | No     |
| Conforms with UL             | No     |
| Conforms with FCC            | No     |
| Conforms with IC             | No     |
| EAC certificate available    | No     |
| Conforms with AS-I           | No     |
| ICAO Certification           | No     |
| Conforms with DNV            | No     |
| Conforms with RoHS CN        | No     |